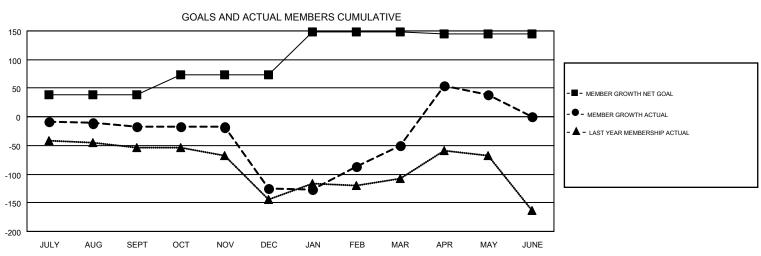

## GMT MONTHLY MEMBERSHIP PROGRESS REPORT

Results as of: 5/31/2019

Multiple District 16

**LOCATION: NEW JERSEY** 

GMT: MAHESH CHITNIS

GMT CA 1

| Clubs         |               |             |               | Members               |                           |                         |                                              |  |
|---------------|---------------|-------------|---------------|-----------------------|---------------------------|-------------------------|----------------------------------------------|--|
|               | RESULTS FOR   | R 2018-2019 |               | RESULTS FOR 2018-2019 |                           |                         |                                              |  |
| QUARTER       | NEW CLUB GOAL | NEW CLUBS   | DROPPED CLUBS | QUARTER               | MEMBER GROWTH NET<br>GOAL | MEMBER GROWTH<br>ACTUAL | DROPPED MEMBERS ACTUAL (including transfers) |  |
| JULY/AUG/SEPT | 2             | 0           | 1             | JULY/AUG/SEPT         | 39                        | 115                     | 95                                           |  |
| OCT/NOV/DEC   | 1             | 0           | 2             | OCT/NOV/DEC           | 34                        | 86                      | 183                                          |  |
| JAN/FEB/MAR   | 3             | 1           | 2             | JAN/FEB/MAR           | 76                        | 170                     | 71                                           |  |
| APR/MAY/JUNE  | 1             | 2           | 1             | APR/MAY/JUNE          | -4                        | 174                     | 82                                           |  |