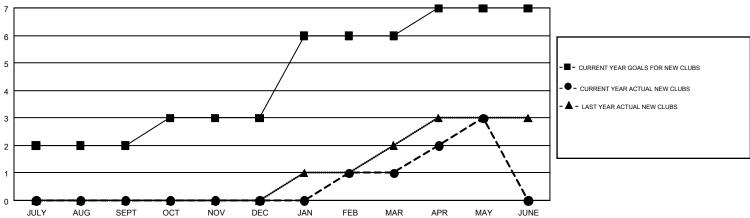

## GMT MONTHLY MEMBERSHIP PROGRESS REPORT

Results as of: 5/31/2019

Multiple District 16

**LOCATION: NEW JERSEY** 

GMT: MAHESH CHITNIS

GMT CA 1

| Clubs         |               |             |               | Members               |                           |                         |                                              |  |
|---------------|---------------|-------------|---------------|-----------------------|---------------------------|-------------------------|----------------------------------------------|--|
|               | RESULTS FOR   | R 2018-2019 |               | RESULTS FOR 2018-2019 |                           |                         |                                              |  |
| QUARTER       | NEW CLUB GOAL | NEW CLUBS   | DROPPED CLUBS | QUARTER               | MEMBER GROWTH NET<br>GOAL | MEMBER GROWTH<br>ACTUAL | DROPPED MEMBERS ACTUAL (including transfers) |  |
| JULY/AUG/SEPT | 2             | 0           | 1             | JULY/AUG/SEPT         | 39                        | 115                     | 95                                           |  |
| OCT/NOV/DEC   | 1             | 0           | 2             | OCT/NOV/DEC           | 34                        | 86                      | 183                                          |  |
| JAN/FEB/MAR   | 3             | 1           | 2             | JAN/FEB/MAR           | 76                        | 170                     | 71                                           |  |
| APR/MAY/JUNE  | 1             | 2           | 1             | APR/MAY/JUNE          | -4                        | 174                     | 82                                           |  |